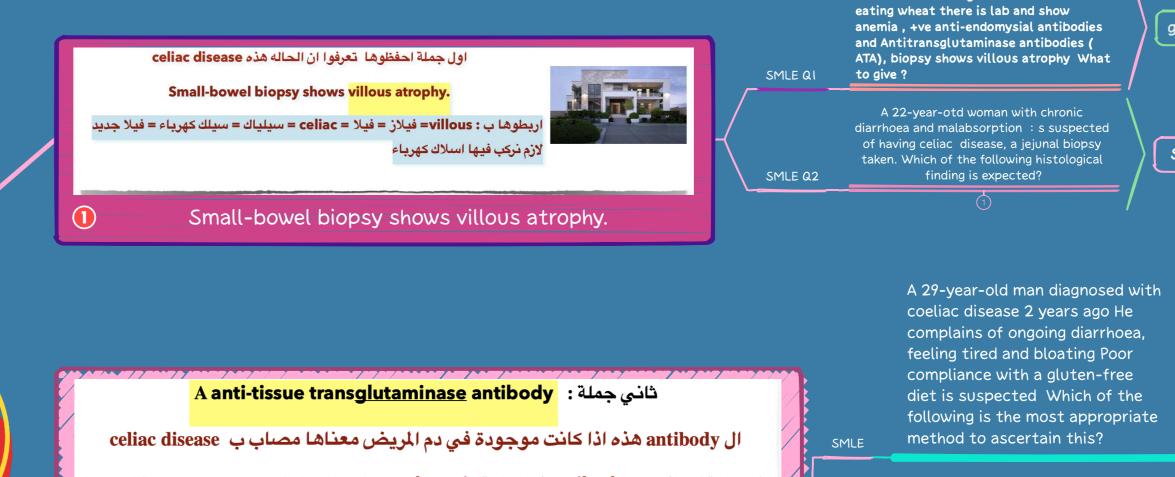

رابع شيئ: لما الشخص ياكل اكل فيه شعير مثل الخبز بالانجليزي اسمها glutine اي مرة حتى لو اكل بسيط لكن يحتوي على نسبة glutine يجيهم بعد الإكل = . اسهال +و انتفاخ بالبطن + وكمان يجيهم انيميا بسبب إن الامعاء الخلايا المسئوله عن امتصاص الفايتامينات و الحديد من الاكل حصل فيها ضمور atrophy ف خلاص الاكل الي ياكله لا يحصل امتصاص للفايتامين ف اكثر شكوى في الحالة يقولكم المريض عنده اسبهال دايما بعد الاكل ، او يحدد لكم في السؤال اسبهال بعد الاكل الذي يحتوي على glutine و لما عملوا تحليل دم وجدوا فيه فقر دم انيميا ايضا ممكن يضيف و يقولكم عنده فقدان بالوزن بسبب انه مافي استفادة من الإكل الي ياكله اذا كان فيه شعير بالذات على طول اسهال بعد الاكل ، ف يجيهم فقدان بالوزن .

> لل الشخص ياكل اكل فيه جلوتين مثل الخبز – يجيهم بعد الاكل اسهال +و انتفاخ بالبطن + وكمان يجيهم الميميا/

Celiac disease

بوال عن دوع الإكل الممتوع على مرضى السيلالياك

خامس شي يسالكم عن العلاج هيا ثلاث كلمات لا اكثر ولا

A anti-tissue transglutaminase antibody

ثالث جملة : Dermatitis herpetlformis اربطوها ب : herpetlformis = هيربي = هربت = celiac = سلك = هربت من السلك لحسن ينفجر عليا Dermatitis

SMLE Q

herpetlformis

Abdominal bloating and diarrhea after eating wheat what manifestation associated what is extra-intestinal manifestation ?